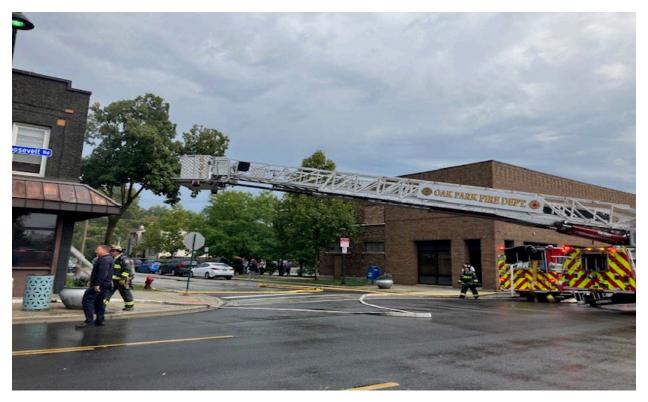

# **Major Incidents:**

09/05/2023 945 N. Lombard - Structure Fire - Oak Park

09/19/2023 6026 Roosevelt RD- Structure Fire – Oak Park

09/29/2023 1420 Ridgeland – Structure Fire - Berwyn

09/05/2023 945 N. Lombard - Structure Fire - Oak Park

# 09/19/2023 6026 Roosevelt RD- Structure Fire – Oak Park

401 assisted with overhaul and ventilation.

401 performed searches in hoarder conditions.

401 performed searches in hoarder conditions.