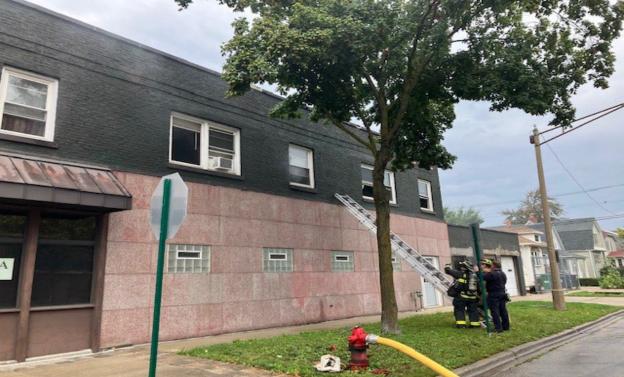

# **Major Incidents:**

09/05/2023 945 N. Lombard - Structure Fire - Oak Park

09/19/2023 6026 Roosevelt RD- Structure Fire – Oak Park

09/29/2023 1420 Ridgeland – Structure Fire - Berwyn

09/05/2023 945 N. Lombard - Structure Fire - Oak Park

# 09/19/2023 6026 Roosevelt RD- Structure Fire – Oak Park

401 assisted with overhaul and ventilation.

401 performed searches in hoarder conditions.

401 performed searches in hoarder conditions.