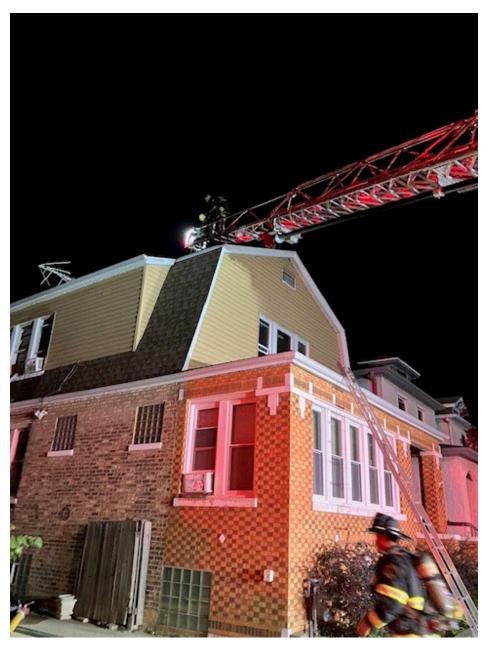

# **Major Incidents:**

09/05/2023 945 N. Lombard - Structure Fire - Oak Park

09/19/2023 6026 Roosevelt RD- Structure Fire – Oak Park

09/29/2023 1420 Ridgeland – Structure Fire - Berwyn

09/05/2023 945 N. Lombard - Structure Fire - Oak Park

# 09/29/2023 1420 Ridgeland – Structure Fire - Berwyn

401 performed searches in hoarder conditions.