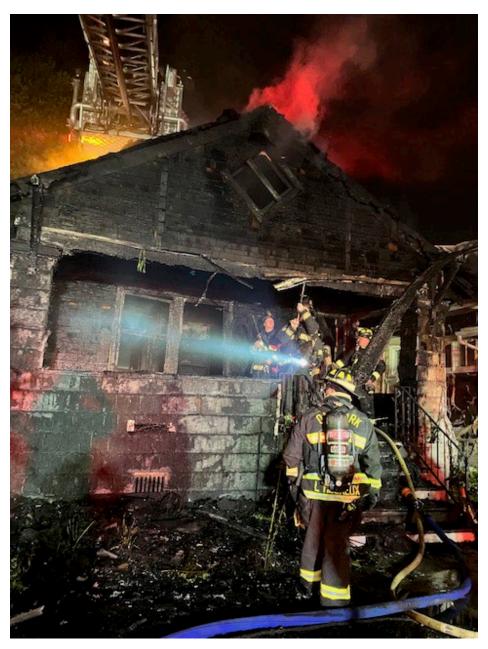

# **Major Incidents:**

09/05/2023 945 N. Lombard - Structure Fire - Oak Park

09/19/2023 6026 Roosevelt RD- Structure Fire – Oak Park

09/29/2023 1420 Ridgeland – Structure Fire - Berwyn

09/05/2023 945 N. Lombard - Structure Fire - Oak Park

Crews arrived to find a large volume of fire

Crew from 401 assisted with fire attack.

Crew from 401 assisted with fire attack.