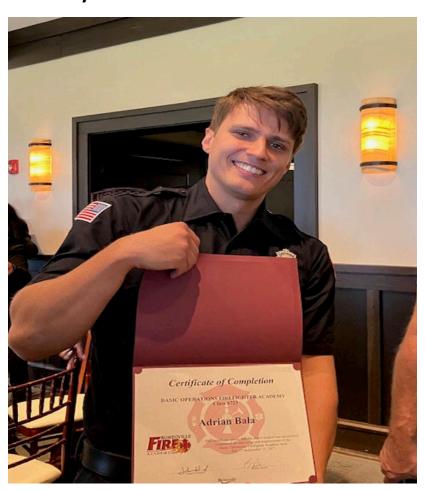

# **Special events:**

9-15-23 - Firefighter Paramedic Bala graduated Romeoville Fire Academy