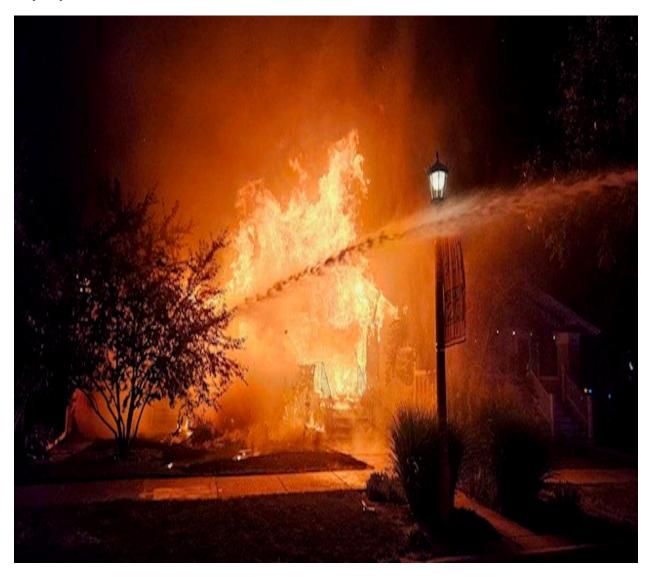

# **Major Incidents:**

09/05/2023 945 N. Lombard - Structure Fire - Oak Park

09/19/2023 6026 Roosevelt RD- Structure Fire – Oak Park

09/29/2023 1420 Ridgeland – Structure Fire - Berwyn

09/05/2023 945 N. Lombard - Structure Fire - Oak Park

Crews arrived to find a large volume of fire

Crew from 401 assisted with fire attack.

Crew from 401 assisted with fire attack.