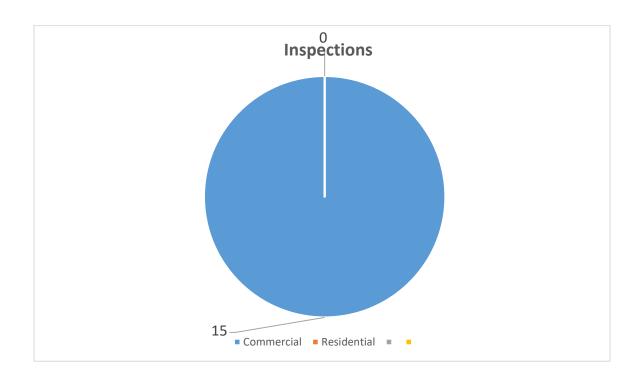

# Inspections – 15 Inspections in September

Residential inspections= 0

Commercial inspections total = 15