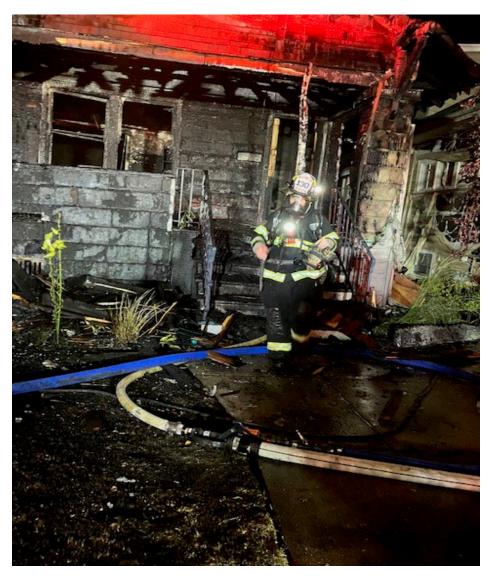

# **Major Incidents:**

09/05/2023 945 N. Lombard - Structure Fire - Oak Park

09/19/2023 6026 Roosevelt RD- Structure Fire – Oak Park

09/29/2023 1420 Ridgeland – Structure Fire - Berwyn

09/05/2023 945 N. Lombard - Structure Fire - Oak Park

# 09/19/2023 6026 Roosevelt RD- Structure Fire – Oak Park

401 assisted with overhaul and ventilation.

401 performed searches in hoarder conditions.

401 performed searches in hoarder conditions.