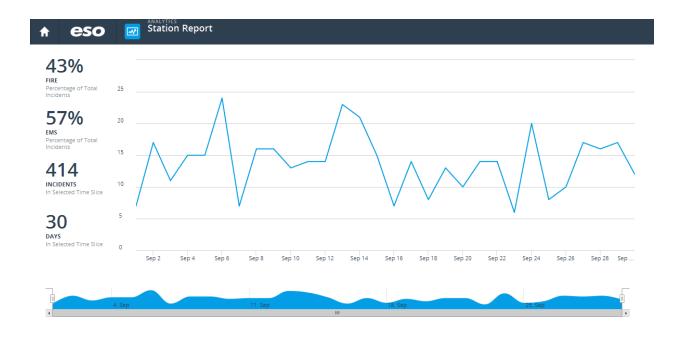

# **Calls**

The Fire Department responded to 414 calls in the month of September. That is an average of 13.8 calls per day for the month. 57% of the calls were for EMS. 43% were for fire/service calls.