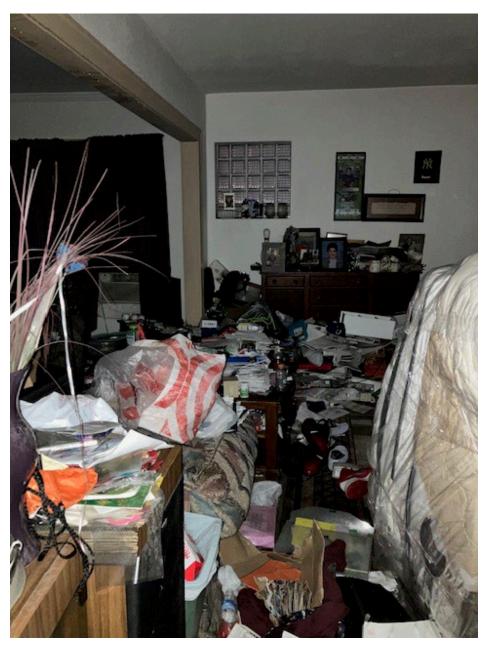

# 09/19/2023 6026 Roosevelt RD- Structure Fire – Oak Park

401 assisted with overhaul and ventilation.

401 performed searches in hoarder conditions.

401 performed searches in hoarder conditions.