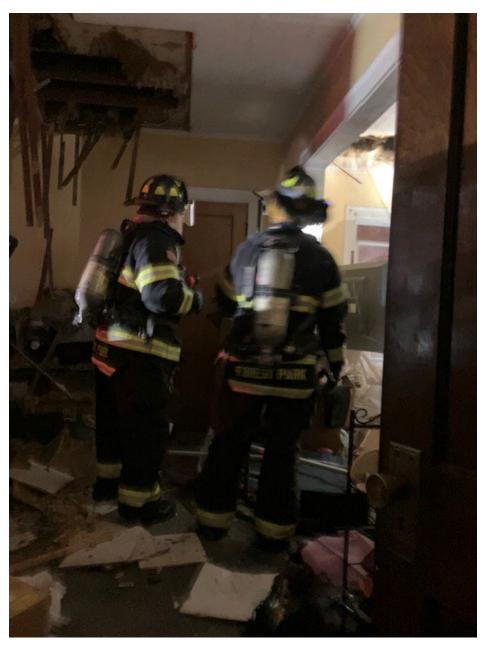

# 09/19/2023 6026 Roosevelt RD- Structure Fire – Oak Park

401 assisted with overhaul and ventilation.

401 performed searches in hoarder conditions.

401 performed searches in hoarder conditions.