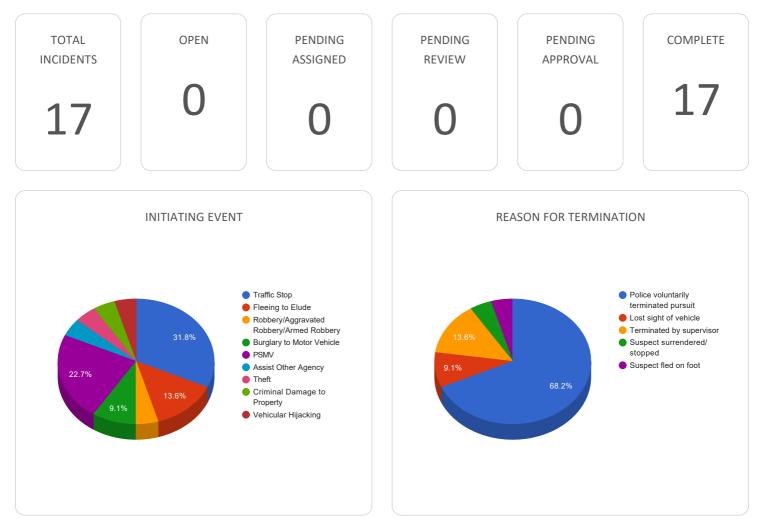

There were 74 incidents assigned to investigators for follow-up in September and October, 2022; 30 in September and 44 in October. Case selection has been reduced and screened due to a shortage of manpower and more focus has been exhausted on major cases and those involving violence against victims. In addition to working the 74 newly assigned cases, CID detectives continue to work on cases predating September 1, 2022.