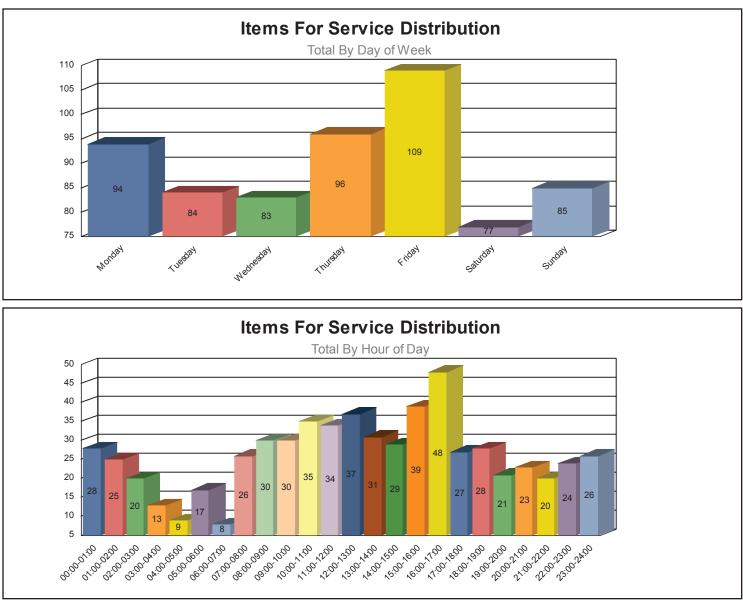

# **CAD Call Statistics**

Time Period 09/01/2022 - 10/31/2022

**Total Items For Service** 

628