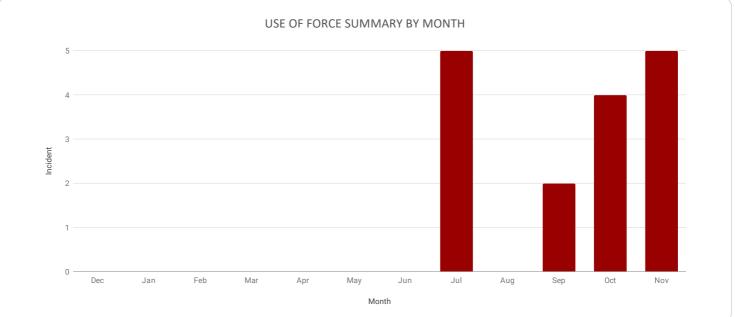

# USE OF FORCE VS. EVENT COMPARISON (RESULT FOR YEAR 2022)

# 2022 Events vs. Use Of Force

| Total Events:<br>Use of Force Incidents: | 5667<br>10 | 0.18% |
|------------------------------------------|------------|-------|
|                                          | I          |       |

| MONTHS    | TOTAL EVENTS | USE OF FORCE | %     |
|-----------|--------------|--------------|-------|
| January   | 0            | 0            | 0.00% |
| February  | 0            | 0            | 0.00% |
| March     | 0            | 0            | 0.00% |
| April     | 0            | 0            | 0.00% |
| May       | 0            | 0            | 0.00% |
| June      | 0            | 0            | 0.00% |
| July      | 1613         | 5            | 0.31% |
| August    | 1329         | 0            | 0.00% |
| September | 1312         | 2            | 0.15% |
| October   | 1413         | 3            | 0.21% |
| November  | 0            | 0            | 0.00% |
| December  | 0            | 0            | 0.00% |

# 2022 Arrests vs. Use Of Force

| UZZ Arrests vs. l                      | Jse Of Force  |                    |       |
|----------------------------------------|---------------|--------------------|-------|
| Total Arrests:<br>Use of Force Inciden | ts:           | <sup>276</sup> 3.6 | 52%   |
| MONTHS                                 | TOTAL ARRESTS | USE OF FORCE       | %     |
| January                                | 0             | 0                  | 0.00% |
| February                               | 0             | 0                  | 0.00% |
| March                                  | 0             | 0                  | 0.00% |
| April                                  | 0             | 0                  | 0.00% |
| May                                    | 0             | 0                  | 0.00% |
| June                                   | 0             | 0                  | 0.00% |
| July                                   | 74            | 5                  | 6.76% |
| August                                 | 57            | 0                  | 0.00% |
| September                              | 69            | 2                  | 2.90% |
| October                                | 76            | 3                  | 3.95% |
| November                               | 0             | 0                  | 0.00% |
| December                               | 0             | 0                  | 0.00% |