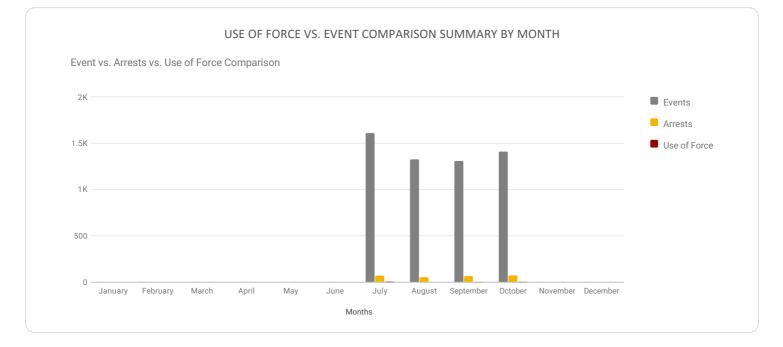

# USE OF FORCE VS. EVENT COMPARISON (RESULT FOR YEAR 2022)

# 2022 Events vs. Use Of Force

| Total Events:<br>Use of Force Incidents: | 5667<br>10 | 0.18% |
|------------------------------------------|------------|-------|
|                                          | I          |       |

| MONTHS    | TOTAL EVENTS | USE OF FORCE | %     |
|-----------|--------------|--------------|-------|
| January   | 0            | 0            | 0.00% |
| February  | 0            | 0            | 0.00% |
| March     | 0            | 0            | 0.00% |
| April     | 0            | 0            | 0.00% |
| May       | 0            | 0            | 0.00% |
| June      | 0            | 0            | 0.00% |
| July      | 1613         | 5            | 0.31% |
| August    | 1329         | 0            | 0.00% |
| September | 1312         | 2            | 0.15% |
| October   | 1413         | 3            | 0.21% |
| November  | 0            | 0            | 0.00% |
| December  | 0            | 0            | 0.00% |

# 2022 Arrests vs. Use Of Force

| UZZ Arrests vs. l                      | Jse Of Force  |                    |       |
|----------------------------------------|---------------|--------------------|-------|
| Total Arrests:<br>Use of Force Inciden | ts:           | <sup>276</sup> 3.6 | 52%   |
| MONTHS                                 | TOTAL ARRESTS | USE OF FORCE       | %     |
| January                                | 0             | 0                  | 0.00% |
| February                               | 0             | 0                  | 0.00% |
| March                                  | 0             | 0                  | 0.00% |
| April                                  | 0             | 0                  | 0.00% |
| May                                    | 0             | 0                  | 0.00% |
| June                                   | 0             | 0                  | 0.00% |
| July                                   | 74            | 5                  | 6.76% |
| August                                 | 57            | 0                  | 0.00% |
| September                              | 69            | 2                  | 2.90% |
| October                                | 76            | 3                  | 3.95% |
| November                               | 0             | 0                  | 0.00% |
| December                               | 0             | 0                  | 0.00% |