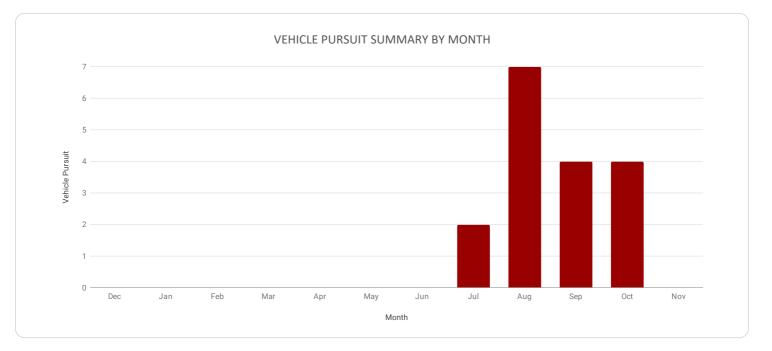

There were 74 incidents assigned to investigators for follow-up in September and October, 2022; 30 in September and 44 in October. Case selection has been reduced and screened due to a shortage of manpower and more focus has been exhausted on major cases and those involving violence against victims. In addition to working the 74 newly assigned cases, CID detectives continue to work on cases predating September 1, 2022.