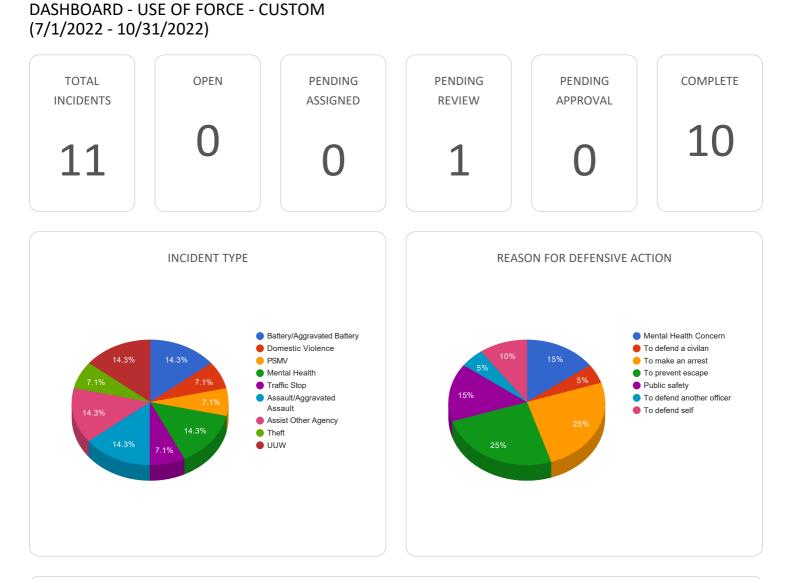

# USE OF FORCE VS. EVENT COMPARISON (RESULT FOR YEAR 2022)

# 2022 Events vs. Use Of Force

| Total Events:<br>Use of Force Incidents: | 5667<br>10 | 0.18% |
|------------------------------------------|------------|-------|
|                                          | I          |       |

| MONTHS    | TOTAL EVENTS | USE OF FORCE | %     |
|-----------|--------------|--------------|-------|
| January   | 0            | 0            | 0.00% |
| February  | 0            | 0            | 0.00% |
| March     | 0            | 0            | 0.00% |
| April     | 0            | 0            | 0.00% |
| May       | 0            | 0            | 0.00% |
| June      | 0            | 0            | 0.00% |
| July      | 1613         | 5            | 0.31% |
| August    | 1329         | 0            | 0.00% |
| September | 1312         | 2            | 0.15% |
| October   | 1413         | 3            | 0.21% |
| November  | 0            | 0            | 0.00% |
| December  | 0            | 0            | 0.00% |

# 2022 Arrests vs. Use Of Force

| UZZ Arrests vs. l                      | Jse Of Force  |                    |       |
|----------------------------------------|---------------|--------------------|-------|
| Total Arrests:<br>Use of Force Inciden | ts:           | <sup>276</sup> 3.6 | 52%   |
| MONTHS                                 | TOTAL ARRESTS | USE OF FORCE       | %     |
| January                                | 0             | 0                  | 0.00% |
| February                               | 0             | 0                  | 0.00% |
| March                                  | 0             | 0                  | 0.00% |
| April                                  | 0             | 0                  | 0.00% |
| May                                    | 0             | 0                  | 0.00% |
| June                                   | 0             | 0                  | 0.00% |
| July                                   | 74            | 5                  | 6.76% |
| August                                 | 57            | 0                  | 0.00% |
| September                              | 69            | 2                  | 2.90% |
| October                                | 76            | 3                  | 3.95% |
| November                               | 0             | 0                  | 0.00% |
| December                               | 0             | 0                  | 0.00% |